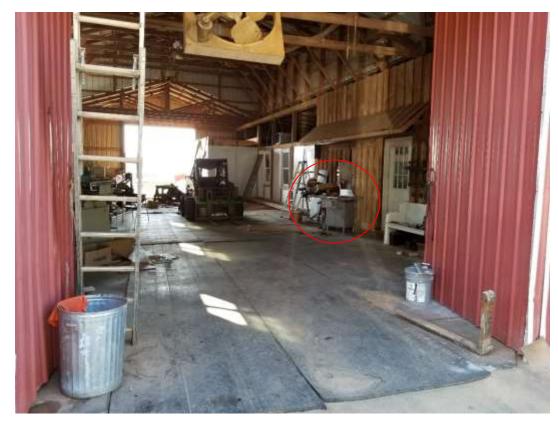

# BOSTWICK PAWLEYS INVESTMENTS, LLLP, IS REQUESTING CONDITIONAL USE APPROVAL TO CONSTRUCT AN ACCESSORY DWELLING ON 483.02 ACRES LOCATED AT 1281 MALLORY ROAD (TAX PARCEL 017-001A).

Senior Planner, Tara Cooner stated the applicant has 483 acres with a hunting cabin and a barn. The cabin is approximately 1200 square feet and meets the definition of a primary dwelling. The applicant's female family members feel the cabin is a bit primitive and refuse to stay there. The applicant is proposing a 2400 square foot house to be constructed about 350' from the existing cabin. The applicant had spoken to staff earlier in the year, when the ordinance stated that an accessory dwelling had to be half the size of the primary dwelling. The applicant was informed the language was going to be changed and turned in his building permit application after the text amendment was approved. The Planning Commission discussed whether the fact that the applicant had received information prior to the text change should affect the recommendation. The consensus was no. The ordinance is written to require property with allowable acreage to be split to allow a second home when both the existing home and proposed home meet or exceed the minimum square footage for the zoning district. The applicant admitted that he had already looked into splitting the property and the Planning Commission felt he should continue to pursue that route. The Planning Commission voted unanimously to recommend denial of the application for an accessory dwelling at 1281 Mallory Road.