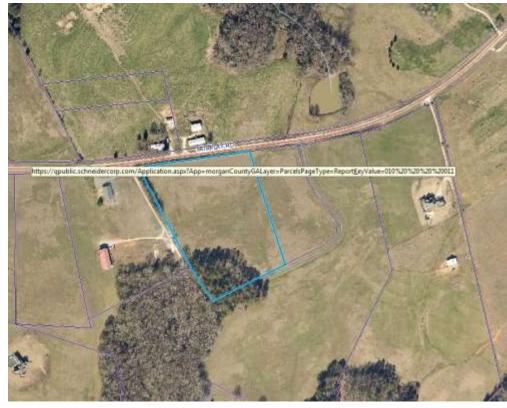

# BOSTWICK PAWLEYS INVESTMENTS, LLLP, IS REQUESTING CONDITIONAL USE APPROVAL TO CONSTRUCT AN ACCESSORY DWELLING ON 483.02 ACRES LOCATED AT 1281 MALLORY ROAD (TAX PARCEL 017-001A).

Senior Planner, Tara Cooner stated the applicant has 483 acres with a hunting cabin and a barn. The cabin is approximately 1200 square feet and meets the definition of a primary dwelling. The applicant's female family members feel the cabin is a bit primitive and refuse to stay there. The applicant is proposing a 2400 square foot house to be constructed about 350' from the existing cabin. The applicant had spoken to staff earlier in the year, when the ordinance stated that an accessory dwelling had to be half the size of the primary dwelling. The applicant was informed the language was going to be changed and turned in his building permit application after the text amendment was approved. The Planning Commission discussed whether the fact that the applicant had received information prior to the text change should affect the recommendation. The consensus was no. The ordinance is written to require property with allowable acreage to be split to allow a second home when both the existing home and proposed home meet or exceed the minimum square footage for the zoning district. The applicant admitted that he had already looked into splitting the property and the Planning Commission felt he should continue to pursue that route. The Planning Commission voted unanimously to recommend denial of the application for an accessory dwelling at 1281 Mallory Road.