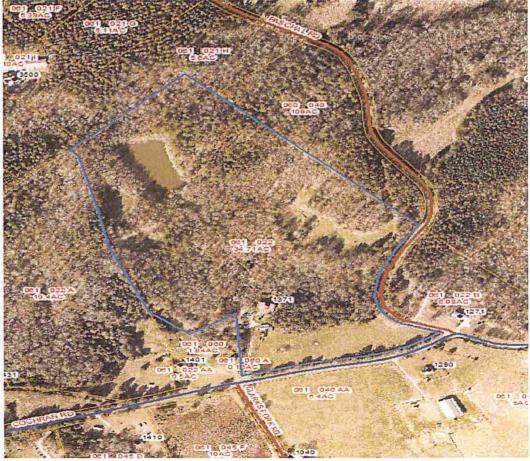

# BOSTWICK PAWLEYS INVESTMENTS, LLLP, IS REQUESTING CONDITIONAL USE APPROVAL TO CONSTRUCT AN ACCESSORY DWELLING ON 483.02 ACRES LOCATED AT 1281 MALLORY ROAD (TAX PARCEL 017-001A).

Senior Planner, Tara Cooner stated the applicant has 483 acres with a hunting cabin and a barn. The cabin is approximately 1200 square feet and meets the definition of a primary dwelling. The applicant's female family members feel the cabin is a bit primitive and refuse to stay there. The applicant is proposing a 2400 square foot house to be constructed about 350' from the existing cabin. The applicant had spoken to staff earlier in the year, when the ordinance stated that an accessory dwelling had to be half the size of the primary dwelling. The applicant was informed the language was going to be changed and turned in his building permit application after the text amendment was approved. The Planning Commission discussed whether the fact that the applicant had received information prior to the text change should affect the recommendation. The consensus was no. The ordinance is written to require property with allowable acreage to be split to allow a second home when both the existing home and proposed home meet or exceed the minimum square footage for the zoning district. The applicant admitted that he had already looked into splitting the property and the Planning Commission felt he should continue to pursue that route. The Planning Commission voted unanimously to recommend denial of the application for an accessory dwelling at 1281 Mallory Road.