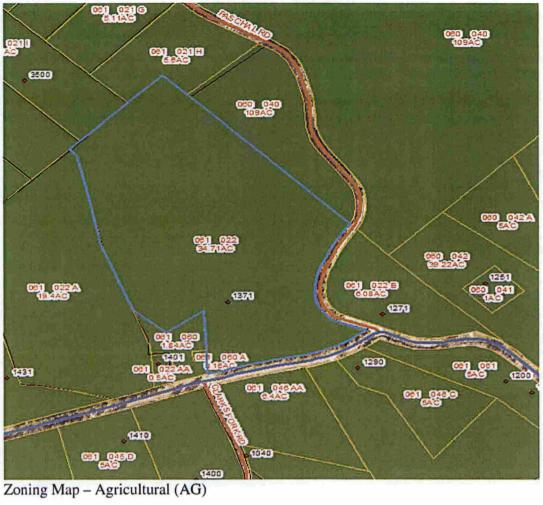

# BOSTWICK PAWLEYS INVESTMENTS, LLLP, IS REQUESTING CONDITIONAL USE APPROVAL TO CONSTRUCT AN ACCESSORY DWELLING ON 483.02 ACRES LOCATED AT 1281 MALLORY ROAD (TAX PARCEL 017-001A).

Senior Planner, Tara Cooner stated the applicant has 483 acres with a hunting cabin and a barn. The cabin is approximately 1200 square feet and meets the definition of a primary dwelling. The applicant's female family members feel the cabin is a bit primitive and refuse to stay there. The applicant is proposing a 2400 square foot house to be constructed about 350' from the existing cabin. The applicant had spoken to staff earlier in the year, when the ordinance stated that an accessory dwelling had to be half the size of the primary dwelling. The applicant was informed the language was going to be changed and turned in his building permit application after the text amendment was approved. The Planning Commission discussed whether the fact that the applicant had received information prior to the text change should affect the recommendation. The consensus was no. The ordinance is written to require property with allowable acreage to be split to allow a second home when both the existing home and proposed home meet or exceed the minimum square footage for the zoning district. The applicant admitted that he had already looked into splitting the property and the Planning Commission felt he should continue to pursue that route. The Planning Commission voted unanimously to recommend denial of the application for an accessory dwelling at 1281 Mallory Road.