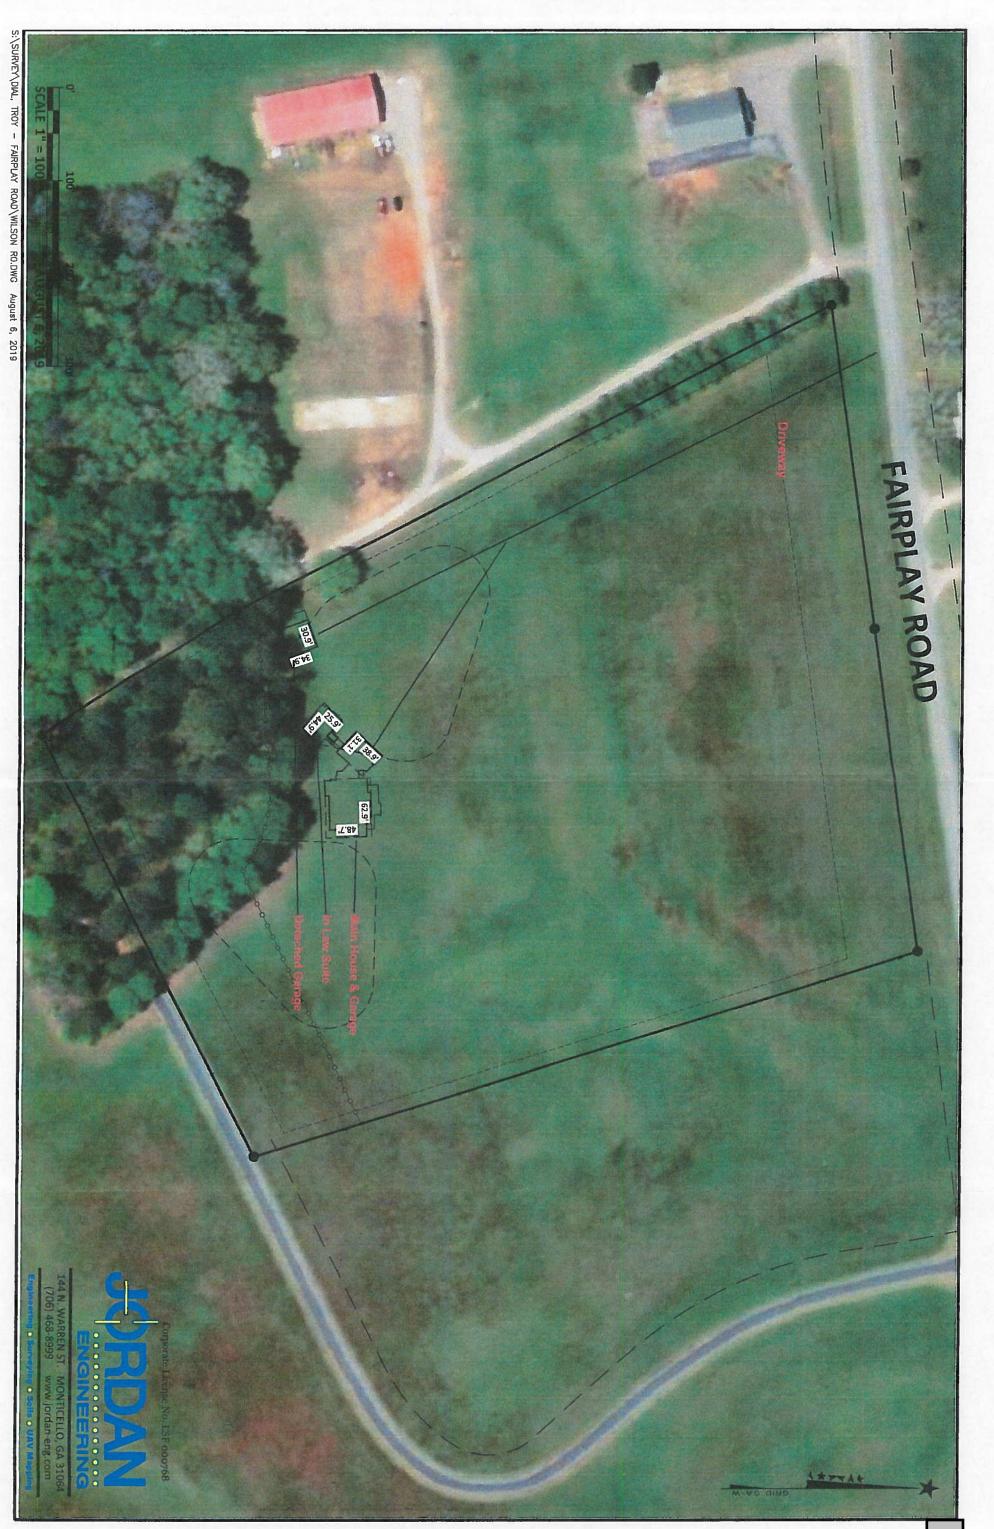

## **Planning Commission New Business**

- 5. Leroy Morris is requesting conditional use approval to operate an animal processing facility on 59.96 acres located at 1612 Mergendollar Road (Tax Parcel 002-031B).
- 6. Allen Dial is requesting conditional use approval for an accessory dwelling on 11.57 acres located at 3371 Fairplay Road (Tax Parcel 009-019D).
- 7. Allen Dial is requesting a variance to the minimum size for an accessory dwelling on 11.57 acres at 3371 Fairplay Road (Tax Parcel 009-019D).
- 8. Morgan County Planning & Development is proposing text amendments to Articles 3, 5 & 7 related to building definitions and setback requirements.