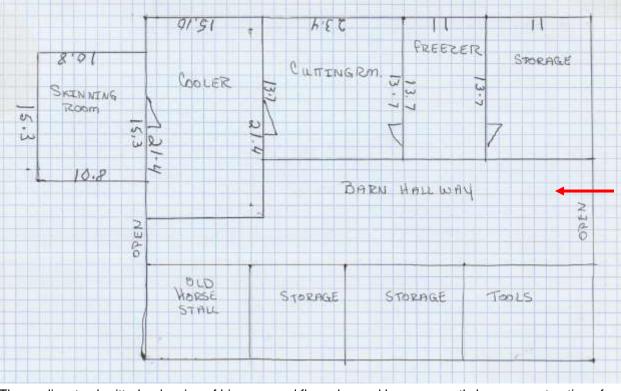

## **Planning Commission New Business**

- 5. Leroy Morris is requesting conditional use approval to operate an animal processing facility on 59.96 acres located at 1612 Mergendollar Road (Tax Parcel 002-031B).
- 6. Allen Dial is requesting conditional use approval for an accessory dwelling on 11.57 acres located at 3371 Fairplay Road (Tax Parcel 009-019D).
- 7. Allen Dial is requesting a variance to the minimum size for an accessory dwelling on 11.57 acres at 3371 Fairplay Road (Tax Parcel 009-019D).
- 8. Morgan County Planning & Development is proposing text amendments to Articles 3, 5 & 7 related to building definitions and setback requirements.