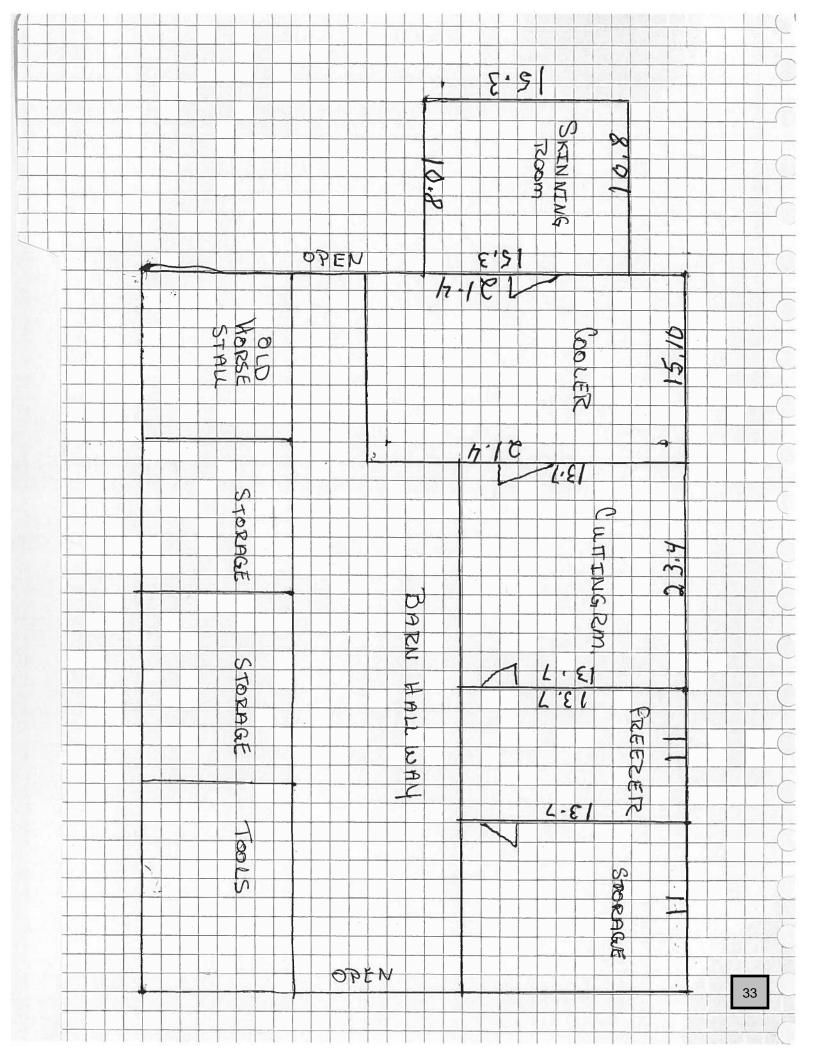

## **Planning Commission New Business**

- 5. Leroy Morris is requesting conditional use approval to operate an animal processing facility on 59.96 acres located at 1612 Mergendollar Road (Tax Parcel 002-031B).
- 6. Allen Dial is requesting conditional use approval for an accessory dwelling on 11.57 acres located at 3371 Fairplay Road (Tax Parcel 009-019D).
- 7. Allen Dial is requesting a variance to the minimum size for an accessory dwelling on 11.57 acres at 3371 Fairplay Road (Tax Parcel 009-019D).
- 8. Morgan County Planning & Development is proposing text amendments to Articles 3, 5 & 7 related to building definitions and setback requirements.