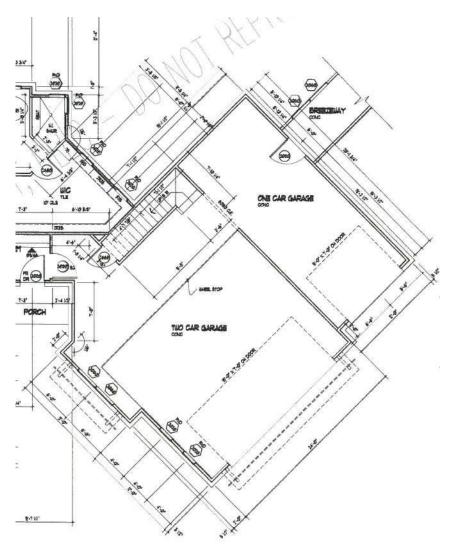

## **Planning Commission New Business**

- 5. Leroy Morris is requesting conditional use approval to operate an animal processing facility on 59.96 acres located at 1612 Mergendollar Road (Tax Parcel 002-031B).
- 6. Allen Dial is requesting conditional use approval for an accessory dwelling on 11.57 acres located at 3371 Fairplay Road (Tax Parcel 009-019D).
- 7. Allen Dial is requesting a variance to the minimum size for an accessory dwelling on 11.57 acres at 3371 Fairplay Road (Tax Parcel 009-019D).
- 8. Morgan County Planning & Development is proposing text amendments to Articles 3, 5 & 7 related to building definitions and setback requirements.