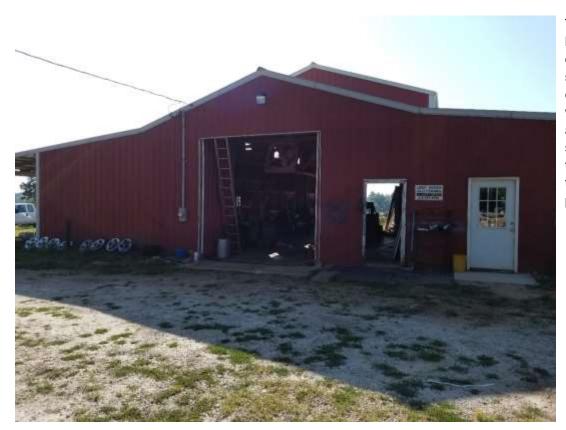

## **Planning Commission New Business**

- 5. Leroy Morris is requesting conditional use approval to operate an animal processing facility on 59.96 acres located at 1612 Mergendollar Road (Tax Parcel 002-031B).
- 6. Allen Dial is requesting conditional use approval for an accessory dwelling on 11.57 acres located at 3371 Fairplay Road (Tax Parcel 009-019D).
- 7. Allen Dial is requesting a variance to the minimum size for an accessory dwelling on 11.57 acres at 3371 Fairplay Road (Tax Parcel 009-019D).
- 8. Morgan County Planning & Development is proposing text amendments to Articles 3, 5 & 7 related to building definitions and setback requirements.