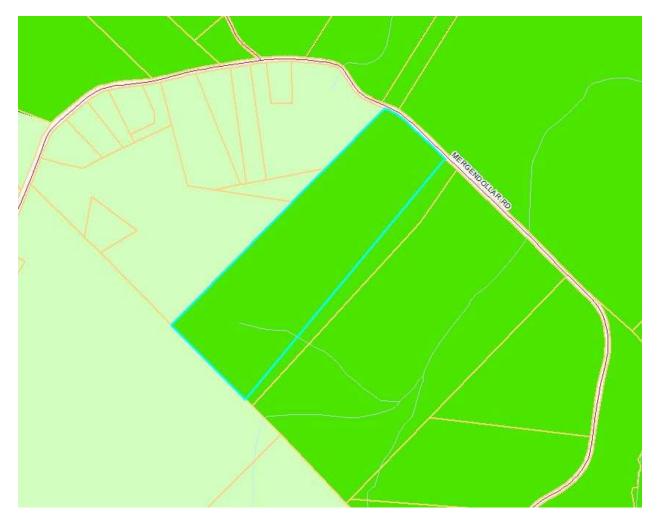

## **Planning Commission New Business**

- 5. Leroy Morris is requesting conditional use approval to operate an animal processing facility on 59.96 acres located at 1612 Mergendollar Road (Tax Parcel 002-031B).
- 6. Allen Dial is requesting conditional use approval for an accessory dwelling on 11.57 acres located at 3371 Fairplay Road (Tax Parcel 009-019D).
- 7. Allen Dial is requesting a variance to the minimum size for an accessory dwelling on 11.57 acres at 3371 Fairplay Road (Tax Parcel 009-019D).
- 8. Morgan County Planning & Development is proposing text amendments to Articles 3, 5 & 7 related to building definitions and setback requirements.