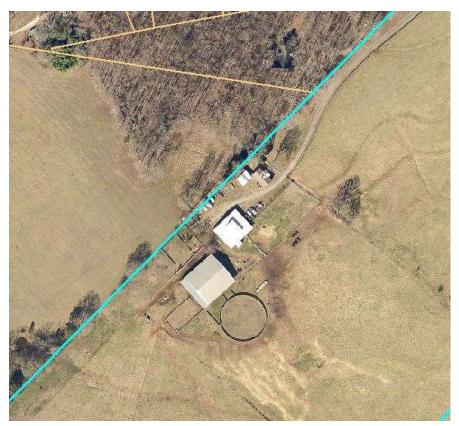

## **Planning Commission New Business**

- 5. Leroy Morris is requesting conditional use approval to operate an animal processing facility on 59.96 acres located at 1612 Mergendollar Road (Tax Parcel 002-031B).
- 6. Allen Dial is requesting conditional use approval for an accessory dwelling on 11.57 acres located at 3371 Fairplay Road (Tax Parcel 009-019D).
- 7. Allen Dial is requesting a variance to the minimum size for an accessory dwelling on 11.57 acres at 3371 Fairplay Road (Tax Parcel 009-019D).
- 8. Morgan County Planning & Development is proposing text amendments to Articles 3, 5 & 7 related to building definitions and setback requirements.