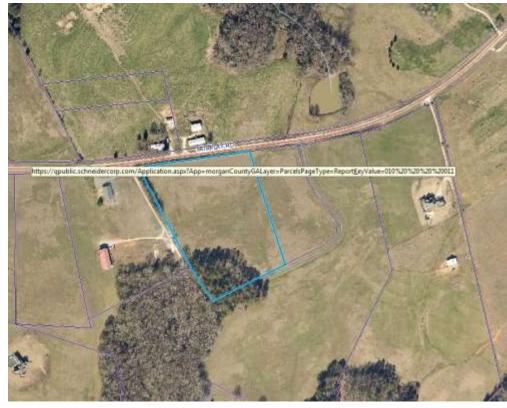

## **Planning Commission New Business**

- 5. Leroy Morris is requesting conditional use approval to operate an animal processing facility on 59.96 acres located at 1612 Mergendollar Road (Tax Parcel 002-031B).
- 6. Allen Dial is requesting conditional use approval for an accessory dwelling on 11.57 acres located at 3371 Fairplay Road (Tax Parcel 009-019D).
- 7. Allen Dial is requesting a variance to the minimum size for an accessory dwelling on 11.57 acres at 3371 Fairplay Road (Tax Parcel 009-019D).
- 8. Morgan County Planning & Development is proposing text amendments to Articles 3, 5 & 7 related to building definitions and setback requirements.