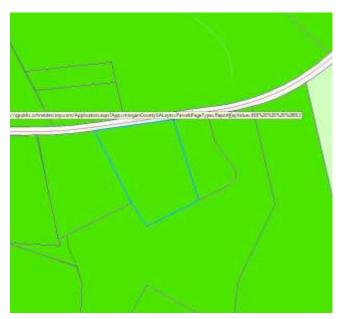

## **Planning Commission New Business**

- 5. Leroy Morris is requesting conditional use approval to operate an animal processing facility on 59.96 acres located at 1612 Mergendollar Road (Tax Parcel 002-031B).
- 6. Allen Dial is requesting conditional use approval for an accessory dwelling on 11.57 acres located at 3371 Fairplay Road (Tax Parcel 009-019D).
- 7. Allen Dial is requesting a variance to the minimum size for an accessory dwelling on 11.57 acres at 3371 Fairplay Road (Tax Parcel 009-019D).
- 8. Morgan County Planning & Development is proposing text amendments to Articles 3, 5 & 7 related to building definitions and setback requirements.