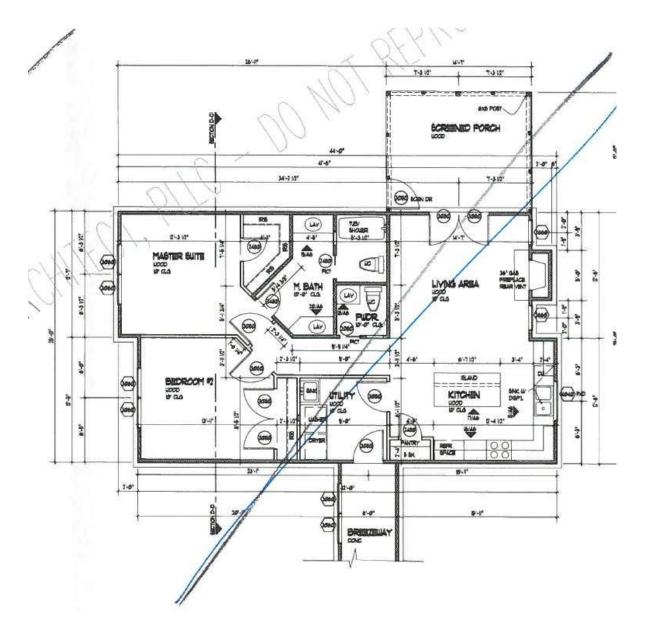

# BOSTWICK PAWLEYS INVESTMENTS, LLLP, IS REQUESTING CONDITIONAL USE APPROVAL TO CONSTRUCT AN ACCESSORY DWELLING ON 483.02 ACRES LOCATED AT 1281 MALLORY ROAD (TAX PARCEL 017-001A).

Senior Planner, Tara Cooner stated the applicant has 483 acres with a hunting cabin and a barn. The cabin is approximately 1200 square feet and meets the definition of a primary dwelling. The applicant's female family members feel the cabin is a bit primitive and refuse to stay there. The applicant is proposing a 2400 square foot house to be constructed about 350' from the existing cabin. The applicant had spoken to staff earlier in the year, when the ordinance stated that an accessory dwelling had to be half the size of the primary dwelling. The applicant was informed the language was going to be changed and turned in his building permit application after the text amendment was approved. The Planning Commission discussed whether the fact that the applicant had received information prior to the text change should affect the recommendation. The consensus was no. The ordinance is written to require property with allowable acreage to be split to allow a second home when both the existing home and proposed home meet or exceed the minimum square footage for the zoning district. The applicant admitted that he had already looked into splitting the property and the Planning Commission felt he should continue to pursue that route. The Planning Commission voted unanimously to recommend denial of the application for an accessory dwelling at 1281 Mallory Road.