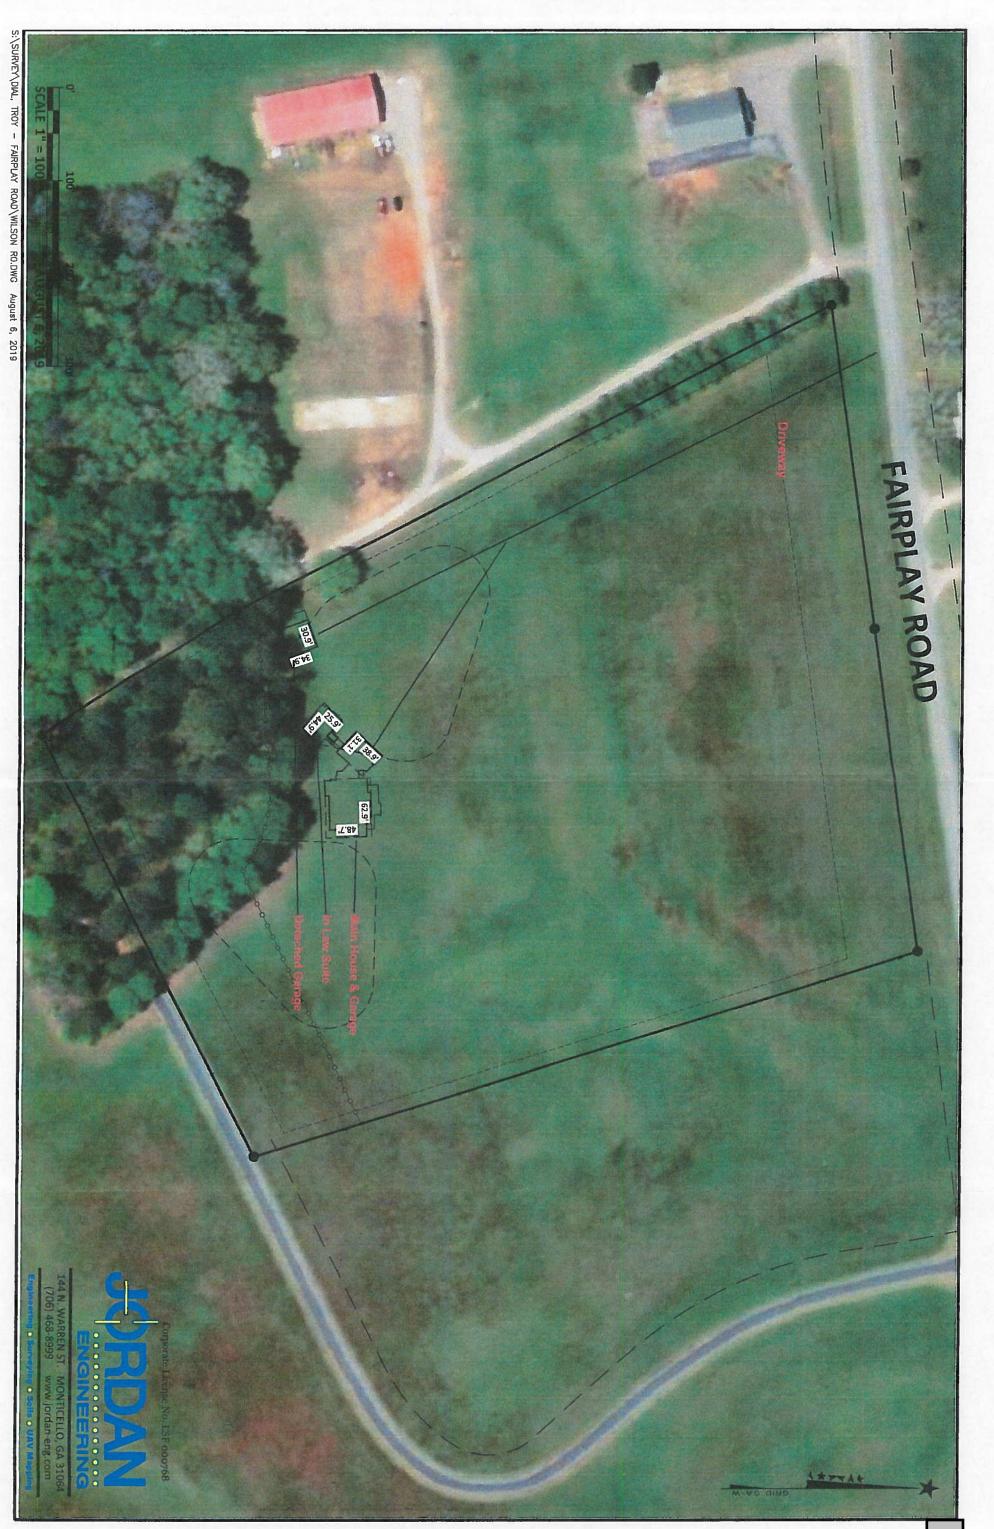

# BOSTWICK PAWLEYS INVESTMENTS, LLLP, IS REQUESTING CONDITIONAL USE APPROVAL TO CONSTRUCT AN ACCESSORY DWELLING ON 483.02 ACRES LOCATED AT 1281 MALLORY ROAD (TAX PARCEL 017-001A).

Senior Planner, Tara Cooner stated the applicant has 483 acres with a hunting cabin and a barn. The cabin is approximately 1200 square feet and meets the definition of a primary dwelling. The applicant's female family members feel the cabin is a bit primitive and refuse to stay there. The applicant is proposing a 2400 square foot house to be constructed about 350' from the existing cabin. The applicant had spoken to staff earlier in the year, when the ordinance stated that an accessory dwelling had to be half the size of the primary dwelling. The applicant was informed the language was going to be changed and turned in his building permit application after the text amendment was approved. The Planning Commission discussed whether the fact that the applicant had received information prior to the text change should affect the recommendation. The consensus was no. The ordinance is written to require property with allowable acreage to be split to allow a second home when both the existing home and proposed home meet or exceed the minimum square footage for the zoning district. The applicant admitted that he had already looked into splitting the property and the Planning Commission felt he should continue to pursue that route. The Planning Commission voted unanimously to recommend denial of the application for an accessory dwelling at 1281 Mallory Road.