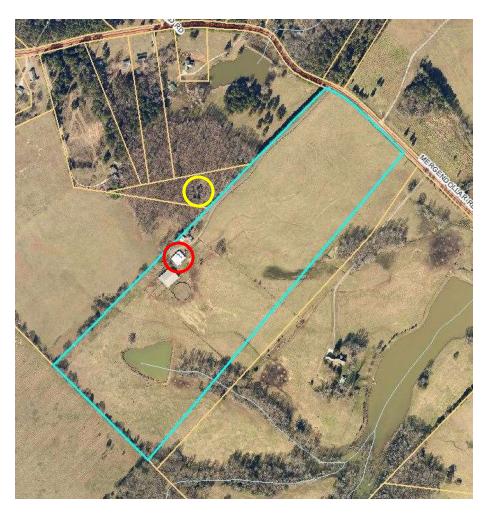

## **Planning Commission New Business**

- 5. Leroy Morris is requesting conditional use approval to operate an animal processing facility on 59.96 acres located at 1612 Mergendollar Road (Tax Parcel 002-031B).
- 6. Allen Dial is requesting conditional use approval for an accessory dwelling on 11.57 acres located at 3371 Fairplay Road (Tax Parcel 009-019D).
- 7. Allen Dial is requesting a variance to the minimum size for an accessory dwelling on 11.57 acres at 3371 Fairplay Road (Tax Parcel 009-019D).
- 8. Morgan County Planning & Development is proposing text amendments to Articles 3, 5 & 7 related to building definitions and setback requirements.